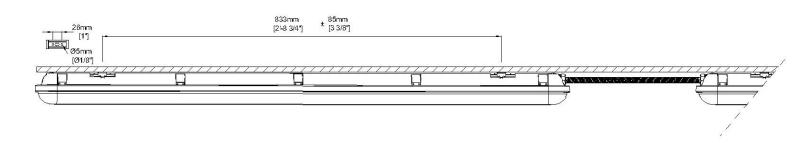

#### Mounting:

Surface Mounting Option (Connect 10 units max )

Suspended Mounting Option(Connect 10 units max)