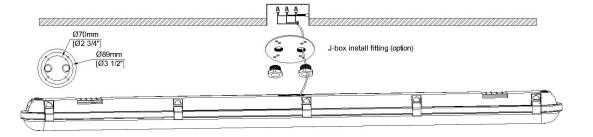

# LED Vapor Tight / Linear Fixture Luminaries

## (VFR series) Installation Guide

### **IK08/Wet Location**

#### ! Warning:

- Turn power off before inspection, installation or removal.
- Properly ground electrical enclosure.
- Make sure all install firmly.
- After installation cannot open the luminaries for cleaning and maintain.
- Use only UL approved wire for input/output connections, Minimum size 18 AWG.

#### **Systems Included:**



#### Mounting:

Surface Mounting Option (Connect 10 units max )



Suspended Mounting Option(Connect 10 units max)



#### J-Box Mounting Option



#### Wiring:



Wiring of Standard



Wiring of Emgency