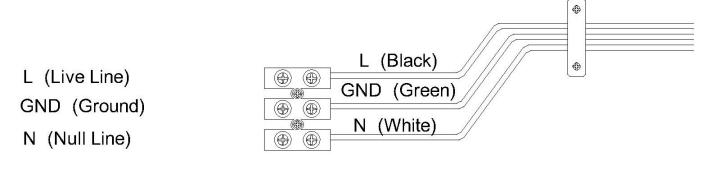

# LED Vapor Tight / Linear Fixture Luminaries

## (VFR series) Installation Guide

### **IK08/Wet Location**

#### ! Warning:

- Turn power off before inspection, installation or removal.
- Properly ground electrical enclosure.
- Make sure all install firmly.
- After installation cannot open the luminaries for cleaning and maintain.
- Use only UL approved wire for input/output connections, Minimum size 18 AWG.

#### **Systems Included:**



#### Mounting:

Surface Mounting Option (Connect 10 units max )



Suspended Mounting Option(Connect 10 units max)



#### J-Box Mounting Option



#### Wiring:



Wiring of Standard



Wiring of Emgency