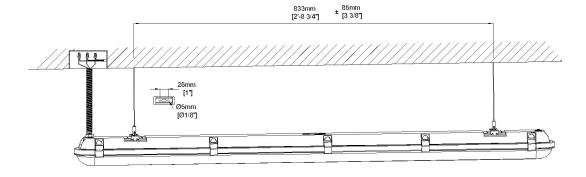

#### Mounting:

Surface Mounting Option (Connect 10 units max )

Suspended Mounting Option(Connect 10 units max)