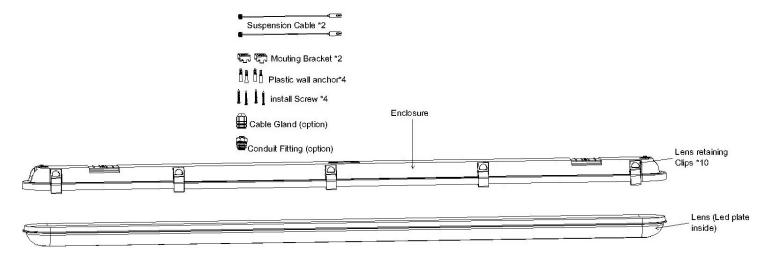

# LED Vapor Tight / Linear Fixture Luminaries

## (VFR series) Installation Guide

### **IK08/Wet Location**

#### ! Warning:

- Turn power off before inspection, installation or removal.
- Properly ground electrical enclosure.
- Make sure all install firmly.
- After installation cannot open the luminaries for cleaning and maintain.
- Use only UL approved wire for input/output connections, Minimum size 18 AWG.

#### **Systems Included:**



#### Mounting:

Surface Mounting Option (Connect 10 units max )



Suspended Mounting Option(Connect 10 units max)



#### J-Box Mounting Option



#### Wiring:



Wiring of Standard



Wiring of Emgency