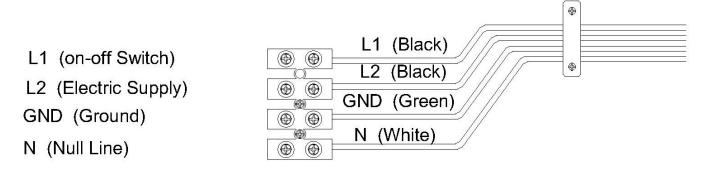

# LED Vapor Tight / Linear Fixture Luminaries

## (VFR series) Installation Guide

### **IK08/Wet Location**

#### ! Warning:

- Turn power off before inspection, installation or removal.
- Properly ground electrical enclosure.
- Make sure all install firmly.
- After installation cannot open the luminaries for cleaning and maintain.
- Use only UL approved wire for input/output connections, Minimum size 18 AWG.

#### **Systems Included:**



#### Mounting:

Surface Mounting Option (Connect 10 units max )



Suspended Mounting Option(Connect 10 units max)



#### J-Box Mounting Option



#### Wiring:



Wiring of Standard



Wiring of Emgency